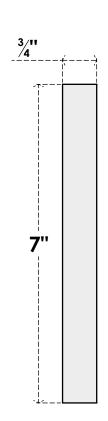

## PBP035X070X075FOS02

3 1/2"W X 7"H X 3/4"P STANDARD FOSTER BULLSEYE PLINTH BLOCK WITH SQUARE EDGE, ARCHITECTURAL GRADE PVC

**FRONT** 

## SIDE

EKENA MILLWORK 2300 WEST MAIN ST. CLARKSVILLE, TX 75426 TOLL FREE: 866-607-0453 WWW.EKENAMILLWORK.COM

- 1. INSTALLATION TO BE COMPLETED IN ACCORDANCE WITH MANUFACTURER'S SPECIFICATIONS.
  2. DRAWING MAY NOT BE TO SCALE
- 3. THIS DRAWING IS INTENDED FOR DESIGN AND PLANNING PURPOSES ONLY.
- 4. ALL INFORMATION CONTAINED HEREIN WAS CURRENT AT THE TIME OF DEVELOPMENT BUT MUST BE REVIEWED AND APPROVED BY THE
- PRODUCT MANUFACTURER TO BE CONSIDERED ACCURATE.