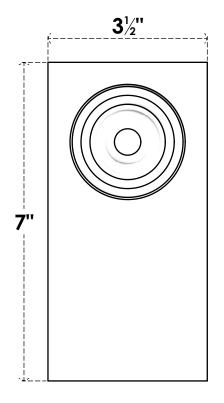

## PBP035X070X075FOS02

3 1/2"W X 7"H X 3/4"P STANDARD FOSTER BULLSEYE PLINTH BLOCK WITH SQUARE EDGE, ARCHITECTURAL GRADE PVC

**FRONT** 